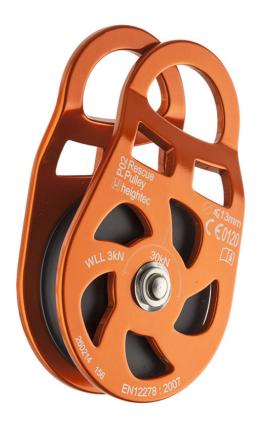

## Aluminium, single sheave, rescue pulley.

## Features:

- 50mm sheave
- · Large attachment point
- Aluminium construction
- · Swing cheek

Large diameter sheave increases mechanical efficiency. Self lubricating bearing.

Large attachment point can accommodate up to 3 connectors for complex rigging systems.

Anodised aluminium alloy side plates for corrosion resistance with nylon pulley wheel.

Wide opening swivelling plates for easy attachment to rope.

Rope 13mm diameter or smaller.

## Specifications:

NB: specifications and colour may change without notice.

Size:

EN Test Mass: 30 kN

Loading: 3 kN

Conformity: EN12278

Materials: Alloy sides with nylon pulley wheel mounted on oilite bearing.